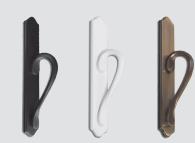

# We Can Handle Your Style

Lift and Tilt SunBlinds can be raised.

lowered and tilted to any position.

Every Sunrise door features a heavy-duty handle and key lock set. Choose from 6 spectacular

Magnetic operator and cord is