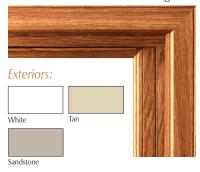

### **Color Combinations**

Interior: Colonial Cherry Woodgrain

Interior: Brazilian Pecan Woodgrain

Interior: Provincial Oak Woodgrain

#### Interior: Painter's White

Interior: Tan

Sunrise sliding doors are also available in configurations up to twelve feet wide, where the center section slides and the two end sections are stationary.

Sunrise's Simulated Divided Lites maintain your home's classic character without compromising today's technology in highperformance insulating glass. Grids on both the interior and exterior panes with a spacer bar between the panes to shadow the grid pattern add to the architectural authenticity of your Sunrise sliding door.