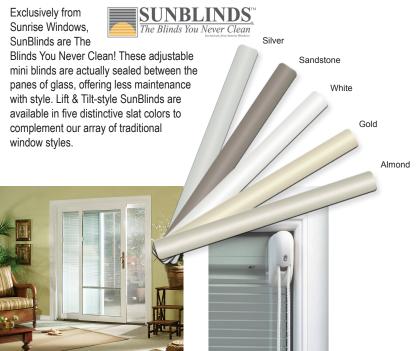

## SunBlinds™

# We Can Handle Your Style

Lift and Tilt SunBlinds can be raised.

lowered and tilted to any position.

Every Sunrise door features a heavy-duty handle and key lock set. Choose from 6 spectacular

Magnetic operator and cord is

used on Lift and Tilt SunBlinds.