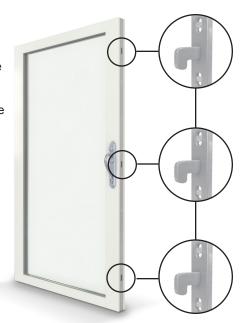

Sunrise doors have three locking points along the jamb, not just one, making it the most secure door available.

Ever struggled to get a sliding door closed, feeling like you're forcing it to behave the way it should? Sunrise sliding doors were designed with a clash-free 30° compression interlock for easy, struggle-free operation and better prevention of air infiltration.