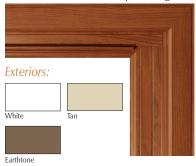

#### Interior: Painter's White

Interior: Tan

Sunrise sliding doors are also available in configurations up to twelve feet wide, where the center section slides and the two end sections are stationary.

Sunrise's Simulated Divided Lites maintain your home's classic character without compromising today's technology in highperformance insulating glass. Grids on both the interior and exterior panes with a spacer bar between the panes to shadow the grid pattern add to the architectural authenticity of your Sunrise sliding door.