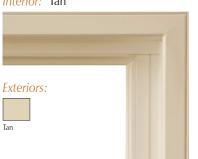

### **Color Combinations**

Interior: Colonial Cherry Woodgrain

Interior: Brazilian Pecan Woodgrain

Interior: Provincial Oak Woodgrain

#### Interior: Painter's White

Interior: Tan

Sunrise sliding doors are also available in configurations up to twelve feet wide, where the center section slides and the two end sections are stationary.

Sunrise's Simulated Divided Lites maintain your home's classic character without compromising today's technology in highperformance insulating glass. Grids on both the interior and exterior panes with a spacer bar between the panes to shadow the grid pattern add to the architectural authenticity of your Sunrise sliding door.