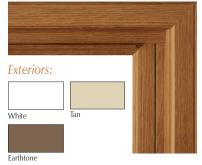

### **Color Combinations**

Interior: Colonial Cherry Woodgrain

Interior: Brazilian Pecan Woodgrain

Interior: Provincial Oak Woodgrain

#### Interior: Painter's White

Interior: Tan

Sunrise sliding doors are also available in configurations up to twelve feet wide, where the center section slides and the two end sections are stationary.

Sunrise's Simulated Divided Lites maintain your home's classic character without compromising today's technology in highperformance insulating glass. Grids on both the interior and exterior panes with a spacer bar between the panes to shadow the grid pattern add to the architectural authenticity of your Sunrise sliding door.