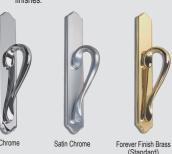

# We Can Handle Your Style

Lift and Tilt SunBlinds can be raised.

lowered and tilted to any position.

Every Sunrise door features a heavy-duty handle and key lock set. Choose from 6 spectacular

Magnetic operator and cord is