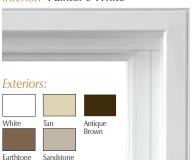

### **Color Combinations**

Interior: Colonial Cherry Woodgrain

Interior: Brazilian Pecan Woodgrain

Interior: Provincial Oak Woodgrain

#### Interior: Painter's White

Interior: Tan

Sunrise sliding doors are also available in configurations up to twelve feet wide, where the center section slides and the two end sections are stationary.

Sunrise's Simulated Divided Lites maintain your home's classic character without compromising today's technology in highperformance insulating glass. Grids on both the interior and exterior panes with a spacer bar between the panes to shadow the grid pattern add to the architectural authenticity of your Sunrise sliding door.