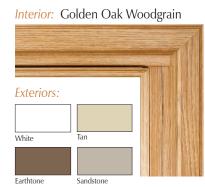

### **Color Combinations**

Interior: Colonial Cherry Woodgrain

Interior: Brazilian Pecan Woodgrain

Interior: Provincial Oak Woodgrain

#### Interior: Painter's White

Interior: Tan

Sunrise sliding doors are also available in configurations up to twelve feet wide, where the center section slides and the two end sections are stationary.

Sunrise's Simulated Divided Lites maintain your home's classic character without compromising today's technology in highperformance insulating glass. Grids on both the interior and exterior panes with a spacer bar between the panes to shadow the grid pattern add to the architectural authenticity of your Sunrise sliding door.